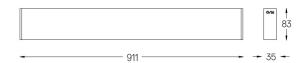

## inVision35 Surface/Pendant

39W / 3720Im / 4000K / On/Off / Medium 31° / 911mm

63837

Design: O/M + Bartenbach GmbH Surface or pendant luminaire with housing made of aluminium with electrostatic 100% polyester paint with textured finish.

Beam angle Medium 31° Application Weight

1,8Kg

Finishes

O .01 White / RAL 9010 ● .02 Black / RAL 9005

Mandatory 54036 Pendant direct fitting acessory 54034 Clear Base ø60x35mm