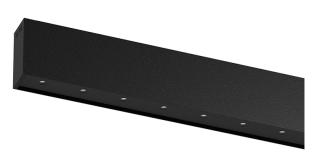

## inVision35 Surface/Pendant

39W / 3720Im / 4000K / On/Off / Medium 31° / 911mm

63837

Design: O/M + Bartenbach GmbH Surface or pendant luminaire with housing made of aluminium with electrostatic 100% polyester paint with textured finish.

Aluminium anodised end caps with matt finish or electrostatic 100% polyester paint with texturedfinish.

Housing and perforated cover plate made of aluminium with textured-paint finish. With the latest Bartenbach GmbH technology, inVision35 is a discreet solution, that can use great light distribution and visual comfort from a nearly invisible source. Fitting accessories for pendant version ordered separately.