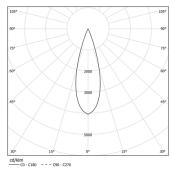

LED CRI>80 / >50.000h, L80/B10 / 2-step MacAdam Power supply included. IP20 | 230Vac | 50/60Hz

| 1000K      | Light Source | Luminaire |
|------------|--------------|-----------|
| Power      | 39W          | 45,9W     |
| Flux       | 5100lm       | 3720lm    |
| Efficiency | 131lm/W      | 81lm/W    |
| LOR        | -            | 73%       |
| UGR        | -            | <10       |

Beam angle Medium 31° Application Weight

1,8Kg

Finishes

O .01 White / RAL 9010 ● .02 Black / RAL 9005

Mandatory 54036 Pendant direct fitting acessory 54034 Clear Base ø60x35mm