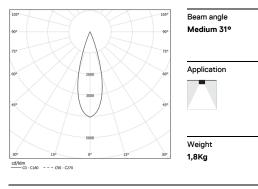

## inVision35 Surface/Pendant

21W / 1890lm / 4000K / On/Off / Medium 31° / 911mm

63836

Design: O/M + Bartenbach GmbH Surface or pendant luminaire with housing made of aluminium with electrostatic 100% polyester paint with textured finish.

<10

mm.

Power

Flux Efficiency

LOR

UGR

4000K

Light Source

21W

2580lm

123lm/W

-

-

This page was generated on 2025-08-28. Click here for the latest version.

www.om-light.com / mail@om-light.com Rua Maurício Lourenço Oliveira 186, 4405-034 Vila Nova de Gaia, Porto. Portugal. / Apartado 1538 4401-901 Vila Nova de Gaia, Porto Portugal / tel. +351 223 710 419