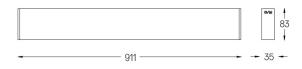

## inVision35 Surface/Pendant

21W / 1890lm / 4000K / On/Off / Medium 31° / 911mm

63836

Design: O/M + Bartenbach GmbH Surface or pendant luminaire with housing made of aluminium with electrostatic 100% polyester paint with textured finish.