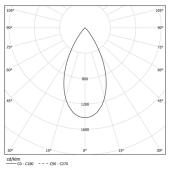

LED CRI>90 / >50.000h, L80/B10 / 2-step MacAdam Power supply included. IP20 | 230Vac | 50/60Hz

| <b>3000K</b> | Light Source | Luminaire |
|--------------|--------------|-----------|
| Power        | 39W          | 45,9W     |
| Flux         | 3870lm       | 2940lm    |
| Efficiency   | 99lm/W       | 64lm/W    |
| LOR          | -            | 76%       |
| UGR          | -            | <16       |

Beam angle Flood 52° Application Weight 1,8Kg

mm