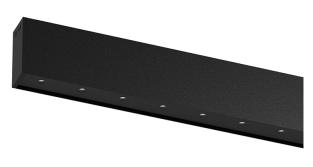

## inVision35 Surface/Pendant

39W / 2940Im / 3000K / DALI / Flood 52° / 911mm

63835

Design: O/M + Bartenbach GmbH Surface or pendant luminaire with housing made of aluminium with electrostatic 100% polyester paint with textured finish.

Aluminium anodised end caps with matt finish or electrostatic 100% polyester paint with texturedfinish.

Housing and perforated cover plate made of aluminium with textured-paint finish. With the latest Bartenbach GmbH technology, inVision35 is a discreet solution, that can use great light distribution and visual comfort from a nearly invisible source. Fitting accessories for pendant version ordered separately.

Beam angle Flood 52° Application Weight 1,8Kg

mm