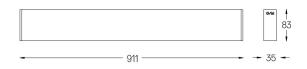

## inVision35 Surface/Pendant

21W / 1470lm / 3000K / DALI / Flood 52° / 911mm

63834

Design: O/M + Bartenbach GmbH Surface or pendant luminaire with housing made of aluminium with electrostatic 100% polyester paint with textured finish.