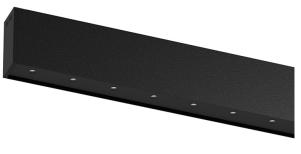

## inVision35 Surface/Pendant

21W / 1470lm / 3000K / DALI / Flood 52° / 911mm

63834

Design: O/M + Bartenbach GmbH Surface or pendant luminaire with housing made of aluminium with electrostatic 100% polyester paint with textured finish.

Aluminium anodised end caps with matt finish or electrostatic 100% polyester paint with textured-finish.

Housing and perforated cover plate made of aluminium with textured-paint finish. With the latest Bartenbach GmbH technology, inVision35 is a discreet solution, that can use great light distribution and visual comfort from a nearly invisible source. Fitting accessories for pendant version ordered separately.