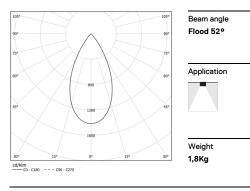

## inVision35 Surface/Pendant

21W / 1470lm / 3000K / DALI / Flood 52° / 911mm

63834

Design: O/M + Bartenbach GmbH Surface or pendant luminaire with housing made of aluminium with electrostatic 100% polyester paint with textured finish.

3000K Light Source Luminaire 21W 25,6W Power 1935lm 1470lm Flux Efficiency 92lm/W 57lm/W LOR 76% \_ UGR <13 \_

1 mm

www.om-light.com / mail@om-light.com Rua Maurício Lourenço Oliveira 186, 4405-034 Vila Nova de Gaia, Porto. Portugal. / Apartado 1538 4401-901 Vila Nova de Gaia, Porto Portugal / tel. +351 223 710 419