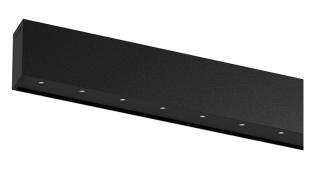

## inVision35 Surface/Pendant

39W / 2820lm / 3000K / DALI / Medium 31° / 911mm

63833

Design: O/M + Bartenbach GmbH Surface or pendant luminaire with housing made of aluminium with electrostatic 100% polyester paint with textured finish.

Aluminium anodised end caps with matt finish or electrostatic 100% polyester paint with texturedfinish.

Housing and perforated cover plate made of aluminium with textured-paint finish. With the latest Bartenbach GmbH technology, inVision35 is a discreet solution, that can use great light distribution and visual comfort from a nearly invisible source. Fitting accessories for pendant version ordered separately.

Beam angle Medium 31° Application Weight 1,8Kg

mm