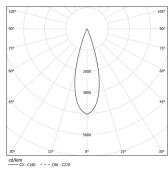

LED CRI>90 / >50.000h, L80/B10 / 2-step MacAdam Power supply included. IP20 | 230Vac | 50/60Hz

| 3000K      | Light Source | Luminaire |
|------------|--------------|-----------|
| Power      | 39W          | 45,9W     |
| Flux       | 3870lm       | 2820lm    |
| Efficiency | 99lm/W       | 61lm/W    |
| LOR        | -            | 73%       |
| UGR        | -            | <10       |
|            |              |           |

Beam angle Medium 31° Application Weight 1,8Kg

mm