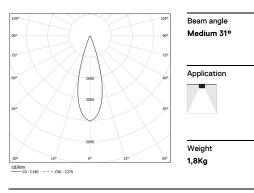

## inVision35 Surface/Pendant

21W / 1410lm / 3000K / DALI / Medium 31° / 911mm

63832

Design: O/M + Bartenbach GmbH Surface or pendant luminaire with housing made of aluminium with electrostatic 100% polyester paint with textured finish.

## 3000K Light Source Luminaire 21W 25,6W Power 1410lm 1935lm Flux Efficiency 92lm/W 55lm/W LOR 73% \_ UGR <10 -

1 mm

www.om-light.com / mail@om-light.com Rua Maurício Lourenço Oliveira 186, 4405-034 Vila Nova de Gaia, Porto. Portugal. / Apartado 1538 4401-901 Vila Nova de Gaia, Porto Portugal / tel. +351 223 710 419