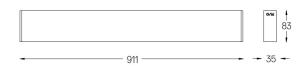

## inVision35 Surface/Pendant

21W / 1410lm / 3000K / DALI / Medium 31° / 911mm

63832

Design: O/M + Bartenbach GmbH Surface or pendant luminaire with housing made of aluminium with electrostatic 100% polyester paint with textured finish.