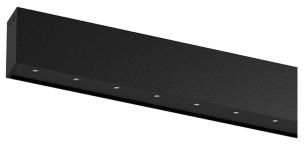

## inVision35 Surface/Pendant

21W / 1410lm / 3000K / DALI / Medium 31° / 911mm

63832

Design: O/M + Bartenbach GmbH Surface or pendant luminaire with housing made of aluminium with electrostatic 100% polyester paint with textured finish.

Aluminium anodised end caps with matt finish or electrostatic 100% polyester paint with textured-finish.

Housing and perforated cover plate made of aluminium with textured-paint finish. With the latest Bartenbach GmbH technology, inVision35 is a discreet solution, that can use great light distribution and visual comfort from a nearly invisible source. Fitting accessories for pendant version ordered separately.