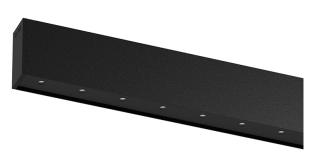

## inVision35 Surface/Pendant

39W / 2940lm / 3000K / On/Off / Flood 52° / 911mm

63831

Design: O/M + Bartenbach GmbH Surface or pendant luminaire with housing made of aluminium with electrostatic 100% polyester paint with textured finish.

Aluminium anodised end caps with matt finish or electrostatic 100% polyester paint with texturedfinish.

Housing and perforated cover plate made of aluminium with textured-paint finish. With the latest Bartenbach GmbH technology, inVision35 is a discreet solution, that can use great light distribution and visual comfort from a nearly invisible source. Fitting accessories for pendant version ordered separately.