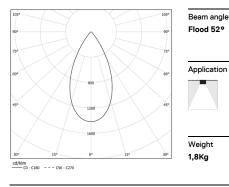

## inVision35 Surface/Pendant

39W / 2940lm / 3000K / On/Off / Flood 52° / 911mm

63831

Design: O/M + Bartenbach GmbH Surface or pendant luminaire with housing made of aluminium with electrostatic 100% polyester paint with textured finish.

LED CRI>90 / >50.000h, L80/B10 / 2-step MacAdam Power supply included. IP20 | 230Vac | 50/60Hz

| <b>●</b> 3000K | Light Source | Luminaire |
|----------------|--------------|-----------|
| Power          | 39W          | 45,9W     |
| Flux           | 3870lm       | 2940lm    |
| Efficiency     | 99lm/W       | 64lm/W    |
| LOR            | -            | 76%       |
| UGR            | -            | <16       |
|                |              |           |