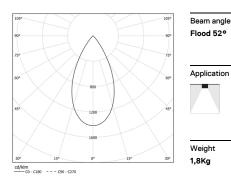

LED CRI>90 / >50.000h, L80/B10 / 2-step MacAdam Power supply included. IP20 | 230Vac | 50/60Hz

| 3000K      | Light Source | Luminaire |
|------------|--------------|-----------|
| Power      | 21W          | 25,6W     |
| Flux       | 1935lm       | 1470lm    |
| Efficiency | 92lm/W       | 57lm/W    |
| LOR        | -            | 76%       |
| UGR        | -            | <13       |