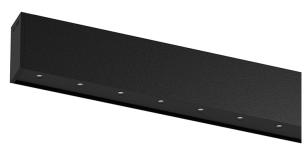

## inVision35 Surface/Pendant

21W / 1470lm / 3000K / On/Off / Flood 52° / 911mm

63830

Design: O/M + Bartenbach GmbH Surface or pendant luminaire with housing made of aluminium with electrostatic 100% polyester paint with textured finish.

Aluminium anodised end caps with matt finish or electrostatic 100% polyester paint with texturedfinish.

Housing and perforated cover plate made of aluminium with textured-paint finish. With the latest Bartenbach GmbH technology, inVision35 is a discreet solution, that can use great light distribution and visual comfort from a nearly invisible source. Fitting accessories for pendant version ordered separately.