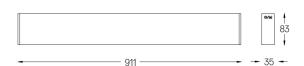

uminium with textured-paint finish. With the latest Bartenbach GmbH technology, inVision35 is a discreet solution, that can use great light distribution and visual comfort from a nearly invisible source. Fitting accessories for pendant version ordered separately.

LED CRI>90 / >50.000h, L80/B10 / 2-step MacAdam Power supply included. IP20 | 230Vac | 50/60Hz



| 3000K      | Light Source | Luminaire |
|------------|--------------|-----------|
| Power      | 21W          | 25,6W     |
| Flux       | 1935lm       | 1470lm    |
| Efficiency | 92lm/W       | 57lm/W    |
| LOR        | -            | 76%       |
| UGR        | -            | <13       |



mm

## Finishes

O .01 White / RAL 9010

● .02 Black / RAL 9005

Mandatory 54036 Pendant direct fitting acessory 54034 Clear Base ø60x35mm