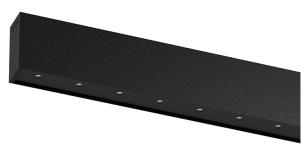

## inVision35 Surface/Pendant

39W / 2820lm / 3000K / On/Off / Medium 31° / 911mm

63829

Design: O/M + Bartenbach GmbH Surface or pendant luminaire with housing made of aluminium with electrostatic 100% polyester paint with textured finish.

Aluminium anodised end caps with matt finish or electrostatic 100% polyester paint with texturedfinish.

Housing and perforated cover plate made of aluminium with textured-paint finish. With the latest Bartenbach GmbH technology, inVision35 is a discreet solution, that can use great light distribution and visual comfort from a nearly invisible source. Fitting accessories for pendant version ordered separately.