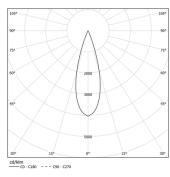

LED CRI>90 / >50.000h, L80/B10 / 2-step MacAdam Power supply included. IP20 | 230Vac | 50/60Hz

| 1000K      | Light Source | Luminaire |
|------------|--------------|-----------|
| Power      | 39W          | 45,9W     |
| Flux       | 3870lm       | 2820lm    |
| Efficiency | 99lm/W       | 61lm/W    |
| LOR        | -            | 73%       |
| UGR        | -            | <10       |
|            |              | ·         |

Beam angle Medium 31° Application Weight

1,8Kg

Finishes

O .01 White / RAL 9010 ● .02 Black / RAL 9005

Mandatory 54036 Pendant direct fitting acessory 54034 Clear Base ø60x35mm