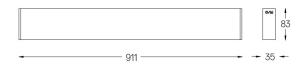

## inVision35 Surface/Pendant

39W / 2820lm / 3000K / On/Off / Medium 31° / 911mm

63829

Design: O/M + Bartenbach GmbH Surface or pendant luminaire with housing made of aluminium with electrostatic 100% polyester paint with textured finish.

Beam angle Medium 31° Application Weight

1,8Kg

Finishes

O .01 White / RAL 9010 ● .02 Black / RAL 9005

Mandatory 54036 Pendant direct fitting acessory 54034 Clear Base ø60x35mm