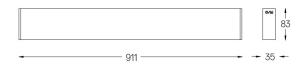

## inVision35 Surface/Pendant

21W / 1410Im / 3000K / On/Off / Medium 31° / 911mm

63828

Design: O/M + Bartenbach GmbH Surface or pendant luminaire with housing made of aluminium with electrostatic 100% polyester paint with textured finish.

Beam angle Medium 31° Application Weight 1,8Kg

Finishes

O .01 White / RAL 9010 ● .02 Black / RAL 9005

Mandatory 54036 Pendant direct fitting acessory 54034 Clear Base ø60x35mm