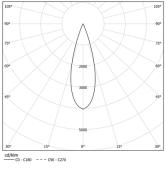

LED CRI>90 / >50.000h, L80/B10 / 2-step MacAdam Power supply included. IP20 | 230Vac | 50/60Hz

| <b>●</b> 3000K | Light Source | Luminaire |
|----------------|--------------|-----------|
| Power          | 21W          | 25,6W     |
| Flux           | 1935lm       | 1410lm    |
| Efficiency     | 92lm/W       | 55lm/W    |
| LOR            | -            | 73%       |
| UGR            | -            | <10       |
|                |              |           |

Beam angle Medium 31° Application Weight 1,8Kg

Finishes

O .01 White / RAL 9010 ● .02 Black / RAL 9005

Mandatory 54036 Pendant direct fitting acessory 54034 Clear Base ø60x35mm