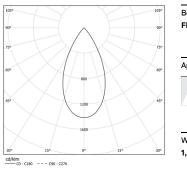

LED CRI>90 / >50.000h, L80/B10 / 2-step MacAdam Power supply included. IP20 | 230Vac | 50/60Hz

| <b>2700</b> K | Light Source | Luminaire |
|---------------|--------------|-----------|
| Power         | 39W          | 45,9W     |
| Flux          | 3600lm       | 2730lm    |
| Efficiency    | 92lm/W       | 60lm/W    |
| LOR           | -            | 76%       |
| UGR           | -            | <16       |
|               |              |           |

Beam angle Flood 52° Application Weight 1,8Kg

Finishes

O .01 White / RAL 9010 ● .02 Black / RAL 9005

Mandatory 54036 Pendant direct fitting acessory 56051 Clear Base DALI ø60x35mm

For the specific supply of "DALI 2" drivers, please contact: support@om-light.com