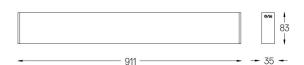

## inVision35 Surface/Pendant

39W / 2730Im / 2700K / DALI / Flood 52° / 911mm

63827

Design: O/M + Bartenbach GmbH Surface or pendant luminaire with housing made of aluminium with electrostatic 100% polyester paint with textured finish.

Beam angle Flood 52° Application Weight 1,8Kg

Finishes

O .01 White / RAL 9010 ● .02 Black / RAL 9005

Mandatory 54036 Pendant direct fitting acessory 56051 Clear Base DALI ø60x35mm

For the specific supply of "DALI 2" drivers, please contact: support@om-light.com