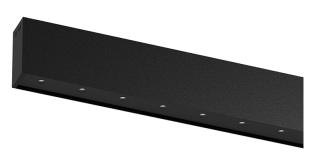

## inVision35 Surface/Pendant

39W / 2730Im / 2700K / DALI / Flood 52° / 911mm

63827

Design: O/M + Bartenbach GmbH Surface or pendant luminaire with housing made of aluminium with electrostatic 100% polyester paint with textured finish.

Aluminium anodised end caps with matt finish or electrostatic 100% polyester paint with texturedfinish.

Housing and perforated cover plate made of aluminium with textured-paint finish. With the latest Bartenbach GmbH technology, inVision35 is a discreet solution, that can use great light distribution and visual comfort from a nearly invisible source. Fitting accessories for pendant version ordered separately.