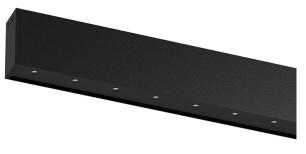

## inVision35 Surface/Pendant

21W / 1380lm / 2700K / DALI / Flood 52° / 911mm

63826

Design: O/M + Bartenbach GmbH Surface or pendant luminaire with housing made of aluminium with electrostatic 100% polyester paint with textured finish.

Aluminium anodised end caps with matt finish or electrostatic 100% polyester paint with textured-finish.

Housing and perforated cover plate made of aluminium with textured-paint finish. With the latest Bartenbach GmbH technology, inVision35 is a discreet solution, that can use great light distribution and visual comfort from a nearly invisible source. Fitting accessories for pendant version ordered separately.