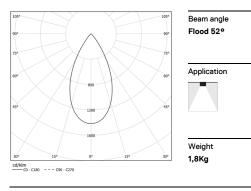

## inVision35 Surface/Pendant

21W / 1380lm / 2700K / DALI / Flood 52° / 911mm

63826

Design: O/M + Bartenbach GmbH Surface or pendant luminaire with housing made of aluminium with electrostatic 100% polyester paint with textured finish.

## 2700K Light Source Luminaire 21W 25,6W Power 1380lm 1800lm Flux Efficiency 86lm/W 54lm/W LOR 77% \_ UGR <13 \_

**m**m

www.om-light.com / mail@om-light.com Rua Maurício Lourenço Oliveira 186, 4405-034 Vila Nova de Gaia, Porto. Portugal. / Apartado 1538 4401-901 Vila Nova de Gaia, Porto Portugal / tel. +351 223 710 419