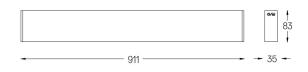

## inVision35 Surface/Pendant

21W / 1380lm / 2700K / DALI / Flood 52° / 911mm

63826

Design: O/M + Bartenbach GmbH Surface or pendant luminaire with housing made of aluminium with electrostatic 100% polyester paint with textured finish.