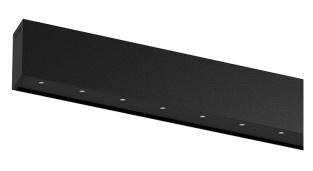

## inVision35 Surface/Pendant

39W / 2610lm / 2700K / DALI / Medium 31° / 911mm

63825

Design: O/M + Bartenbach GmbH Surface or pendant luminaire with housing made of aluminium with electrostatic 100% polyester paint with textured finish.

Aluminium anodised end caps with matt finish or electrostatic 100% polyester paint with texturedfinish.

Housing and perforated cover plate made of aluminium with textured-paint finish. With the latest Bartenbach GmbH technology, inVision35 is a discreet solution, that can use great light distribution and visual comfort from a nearly invisible source. Fitting accessories for pendant version ordered separately.

Beam angle Medium 31° Application Weight 1,8Kg

Finishes

O .01 White / RAL 9010 ● .02 Black / RAL 9005

Mandatory 54036 Pendant direct fitting acessory 56051 Clear Base DALI ø60x35mm

For the specific supply of "DALI 2" drivers, please contact: support@om-light.com