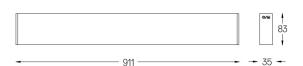

## inVision35 Surface/Pendant

39W / 2610lm / 2700K / DALI / Medium 31° / 911mm

63825

Design: O/M + Bartenbach GmbH Surface or pendant luminaire with housing made of aluminium with electrostatic 100% polyester paint with textured finish.

Beam angle Medium 31° Application Weight 1,8Kg

Finishes

O .01 White / RAL 9010 ● .02 Black / RAL 9005

Mandatory 54036 Pendant direct fitting acessory 56051 Clear Base DALI ø60x35mm

For the specific supply of "DALI 2" drivers, please contact: support@om-light.com