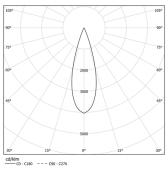

LED CRI>90 / >50.000h, L80/B10 / 2-step MacAdam Power supply included. IP20 | 230Vac | 50/60Hz

| 1 2700K    | Light Source | Luminaire |
|------------|--------------|-----------|
| Power      | 39W          | 45,9W     |
| Flux       | 3600lm       | 2610lm    |
| Efficiency | 92lm/W       | 57lm/W    |
| LOR        | -            | 73%       |
| UGR        | -            | <10       |
|            |              |           |

Beam angle Medium 31° Application Weight 1,8Kg

Finishes

O .01 White / RAL 9010 ● .02 Black / RAL 9005

Mandatory 54036 Pendant direct fitting acessory 56051 Clear Base DALI ø60x35mm

For the specific supply of "DALI 2" drivers, please contact: support@om-light.com