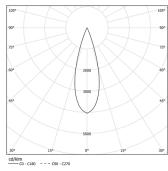

LED CRI>90 / >50.000h, L80/B10 / 2-step MacAdam Power supply included. IP20 | 230Vac | 50/60Hz

| • | c |
|---|---|
| ` | 6 |

| 2700K      | Light Source | Luminaire |
|------------|--------------|-----------|
| Power      | 21W          | 25,6W     |
| Flux       | 1800lm       | 1320lm    |
| Efficiency | 86lm/W       | 52lm/W    |
| LOR        | -            | 73%       |
| UGR        | -            | <10       |

Beam angle
Medium 31°

Application

Weight
1,8Kg

Finishes

.01 White / RAL 9010.02 Black / RAL 9005

Mandatory 54036 Pendant direct fitting acessory 56051 Clear Base DALI ø60x35mm

For the specific supply of "DALI 2" drivers, please contact: support@om-light.com