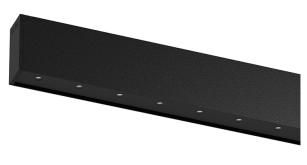

## inVision35 Surface/Pendant

21W / 1320lm / 2700K / DALI / Medium 31° / 911mm

63824

Design: O/M + Bartenbach GmbH
Surface or pendant luminaire with housing made of aluminium with electrostatic 100% polyester paint with textured finish.

Aluminium anodised end caps with matt finish or electrostatic 100% polyester paint with textured-finish.

Housing and perforated cover plate made of aluminium with textured-paint finish. With the latest Bartenbach GmbH technology, inVision35 is a discreet solution, that can use great light distribution and visual comfort from a nearly invisible source. Fitting accessories for pendant version ordered separately.