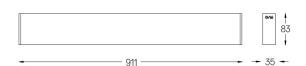

## inVision35 Surface/Pendant

39W / 2730lm / 2700K / On/Off / Flood 52° / 911mm

63823

Design: O/M + Bartenbach GmbH Surface or pendant luminaire with housing made of aluminium with electrostatic 100% polyester paint with textured finish.

Beam angle Flood 52° Application Weight 1,8Kg

Finishes

O .01 White / RAL 9010 ● .02 Black / RAL 9005

Mandatory 54036 Pendant direct fitting acessory 54034 Clear Base ø60x35mm