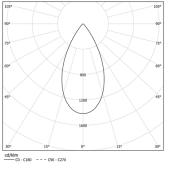

LED CRI>90 / >50.000h, L80/B10 / 2-step MacAdam Power supply included. IP20 | 230Vac | 50/60Hz

| <b>2700</b> K | Light Source | Luminaire |
|---------------|--------------|-----------|
| Power         | 39W          | 45,9W     |
| Flux          | 3600lm       | 2730lm    |
| Efficiency    | 92lm/W       | 60lm/W    |
| LOR           | -            | 76%       |
| UGR           | -            | <16       |
|               |              |           |

Beam angle Flood 52° Application Weight 1,8Kg

Finishes

O .01 White / RAL 9010 ● .02 Black / RAL 9005

Mandatory 54036 Pendant direct fitting acessory 54034 Clear Base ø60x35mm