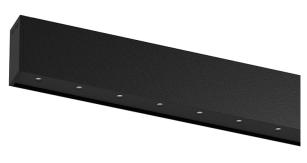

## inVision35 Surface/Pendant

39W / 2730lm / 2700K / On/Off / Flood 52° / 911mm

63823

Design: O/M + Bartenbach GmbH Surface or pendant luminaire with housing made of aluminium with electrostatic 100% polyester paint with textured finish.

Aluminium anodised end caps with matt finish or electrostatic 100% polyester paint with texturedfinish.

Housing and perforated cover plate made of aluminium with textured-paint finish. With the latest Bartenbach GmbH technology, inVision35 is a discreet solution, that can use great light distribution and visual comfort from a nearly invisible source. Fitting accessories for pendant version ordered separately.

Beam angle Flood 52° Application Weight 1,8Kg

Finishes

O .01 White / RAL 9010 ● .02 Black / RAL 9005

Mandatory 54036 Pendant direct fitting acessory 54034 Clear Base ø60x35mm