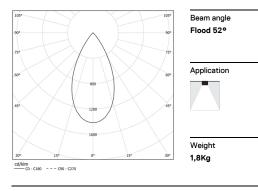

## inVision35 Surface/Pendant

21W / 1380lm / 2700K / On/Off / Flood 52° / 911mm

63822

Design: O/M + Bartenbach GmbH Surface or pendant luminaire with housing made of aluminium with electrostatic 100% polyester paint with textured finish.

## Finishes

.01 White / RAL 9010
 .02 Black / RAL 9005

Mandatory 54036 Pendant direct fitting acessory 54034 Clear Base ø60x35mm

Luminaire

 Power
 21W
 25,6W

 Flux
 1800lm
 1380lm

 Efficiency
 86lm/W
 54lm/W

 LOR
 77%

 UGR
 <13</td>

Light Source

1 mm

2700K

This page was generated on 2025-08-28. Click here for the latest version.

www.om-light.com / mail@om-light.com Rua Maurício Lourenço Oliveira 186, 4405-034 Vila Nova de Gaia, Porto. Portugal. / Apartado 1538 4401-901 Vila Nova de Gaia, Porto Portugal / tel. +351 223 710 419