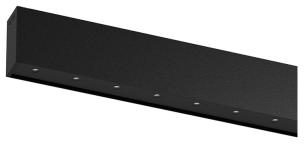

## inVision35 Surface/Pendant

21W / 1380lm / 2700K / On/Off / Flood 52° / 911mm

63822

Design: O/M + Bartenbach GmbH Surface or pendant luminaire with housing made of aluminium with electrostatic 100% polyester paint with textured finish.

Aluminium anodised end caps with matt finish or electrostatic 100% polyester paint with textured-finish.

Housing and perforated cover plate made of aluminium with textured-paint finish. With the latest Bartenbach GmbH technology, inVision35 is a discreet solution, that can use great light distribution and visual comfort from a nearly invisible source. Fitting accessories for pendant version ordered separately.