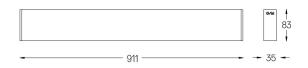

## inVision35 Surface/Pendant

21W / 1380lm / 2700K / On/Off / Flood 52° / 911mm

63822

Design: O/M + Bartenbach GmbH Surface or pendant luminaire with housing made of aluminium with electrostatic 100% polyester paint with textured finish.