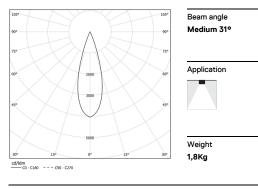

## inVision35 Surface/Pendant

39W / 2610lm / 2700K / On/Off / Medium 31° / 911mm

63821

Design: O/M + Bartenbach GmbH Surface or pendant luminaire with housing made of aluminium with electrostatic 100% polyester paint with textured finish.

<10

<mark>∏</mark> mm

Power

Flux Efficiency

LOR

UGR

2700K

Light Source

39W

3600lm

92lm/W

\_

-

This page was generated on 2025-08-28. Click here for the latest version.

www.om-light.com / mail@om-light.com Rua Maurício Lourenço Oliveira 186, 4405-034 Vila Nova de Gaia, Porto. Portugal. / Apartado 1538 4401-901 Vila Nova de Gaia, Porto Portugal / tel. +351 223 710 419