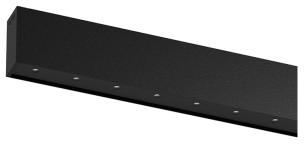

## inVision35 Surface/Pendant

39W / 2610lm / 2700K / On/Off / Medium 31° / 911mm

63821

Design: O/M + Bartenbach GmbH Surface or pendant luminaire with housing made of aluminium with electrostatic 100% polyester paint with textured finish.

Aluminium anodised end caps with matt finish or electrostatic 100% polyester paint with textured-finish.

Housing and perforated cover plate made of aluminium with textured-paint finish. With the latest Bartenbach GmbH technology, inVision35 is a discreet solution, that can use great light distribution and visual comfort from a nearly invisible source. Fitting accessories for pendant version ordered separately.