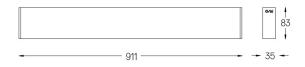

## inVision35 Surface/Pendant

39W / 2610lm / 2700K / On/Off / Medium 31° / 911mm

63821

Design: O/M + Bartenbach GmbH Surface or pendant luminaire with housing made of aluminium with electrostatic 100% polyester paint with textured finish.