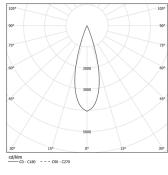

LED CRI>90 / >50.000h, L80/B10 / 2-step MacAdam Power supply included. IP20 | 230Vac | 50/60Hz

| ● 2700K    | Light Source | Luminaire |
|------------|--------------|-----------|
| Power      | 21W          | 25,6W     |
| Flux       | 1800lm       | 1320lm    |
| Efficiency | 86lm/W       | 52lm/W    |
| LOR        | -            | 73%       |
| UGR        | -            | <10       |
|            |              |           |

Beam angle Medium 31° Application Weight

1,8Kg

Finishes

O .01 White / RAL 9010 ● .02 Black / RAL 9005

Mandatory 54036 Pendant direct fitting acessory 54034 Clear Base ø60x35mm