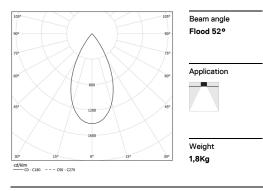

Luminaire

45,9W

3870lm

84lm/W

76%

<16

UGR

Power

Flux

LOR

**m**m

4000K

🗖 37x904

Light Source

39W

5100lm

1311m/W

-

\_

This page was generated on 2025-08-28. Click here for the latest version.

www.om-light.com / mail@om-light.com Rua Maurício Lourenço Oliveira 186, 4405-034 Vila Nova de Gaia, Porto. Portugal. / Apartado 1538 4401-901 Vila Nova de Gaia, Porto Portugal / tel. +351 223 710 419