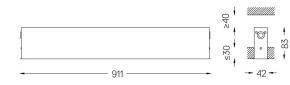

## inVision35 Recessed

39W / 3870lm / 4000K / DALI / Flood 52° / 911mm

63819

Design: O/M + Bartenbach GmbH Recessed luminaire with housing made of aluminium with electrostatic 100% polyester paint with textured finish.

## Finishes

.01 White / RAL 9010
.02 Black / RAL 9005

Mandatory

50047 Recessed fitting acessory

For the specific supply of "DALI 2" drivers, please contact: support@om-light.com

O/M recommends that any false ceilings intended for recessed products should be installed only after the products to be used have been chosen. The same applies when preparing openings for this type of product. O/M recommends reinforcing false ceilings close to any such openings, in accordance with the characteristics of the product to be recessed. The cutout dimensions are for plasterboard ceilings. For other type of material please contact: support@om-light.com