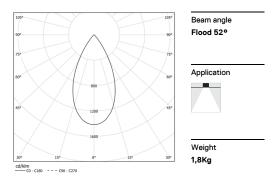

LED CRI>80 / >50.000h, L80/B10 / 2-step MacAdam Power supply included. IP20 | 230Vac | 50/60Hz

| 4000K      | Light Source | Luminaire |
|------------|--------------|-----------|
| Power      | 21W          | 25,6W     |
| Flux       | 2580lm       | 1950lm    |
| Efficiency | 123lm/W      | 76lm/W    |
| LOR        | -            | 76%       |
| UGR        | -            | <13       |