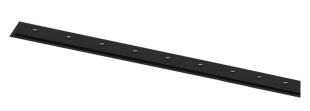

## inVision35 Recessed

21W / 1950lm / 4000K / DALI / Flood 52° / 911mm

63818

Design: O/M + Bartenbach GmbH Recessed luminaire with housing made of aluminium with electrostatic 100% polyester paint with textured finish.

Aluminium anodised end caps with matt finish or electrostatic 100% polyester paint with texturedfinish.

Housing and perforated cover plate made of aluminium with textured-paint finish. With the latest Bartenbach GmbH technology, inVision35 is a discreet solution, that can use great light distribution and visual comfort from a nearly invisible source. Fitting accessories ordered separately.