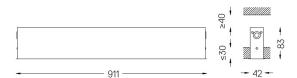

mm △√37x904

Finishes

O .01 White / RAL 9010 ● .02 Black / RAL 9005

Mandatory 50047 Recessed fitting acessory

For the specific supply of "DALI 2" drivers, please contact: support@om-light.com

O/M recommends that any false ceilings intended for recessed products should be installed only after the products to be used have been chosen. The same applies when preparing openings for this type of product. O/M recommends reinforcing false ceilings close to any such openings, in accordance with the characteristics of the product to be recessed. The cutout dimensions are for plasterboard ceilings. For other type of material please contact: support@om-light.com