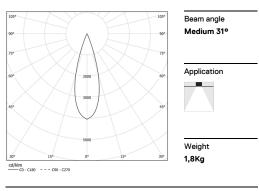

## inVision35 Recessed

39W / 3720lm / 4000K / DALl / Medium 31° / 911mm

63817

Design: O/M + Bartenbach GmbH Recessed luminaire with housing made of aluminium with electrostatic 100% polyester paint with textured finish.

4000K Light Source Luminaire 39W 45,9W Power 3720lm 5100lm Flux Efficiency 1311m/W 81lm/W LOR 73% -UGR <10 \_

**m**m

🖅 37x904

www.om-light.com / mail@om-light.com Rua Maurício Lourenço Oliveira 186, 4405-034 Vila Nova de Gaia, Porto. Portugal. / Apartado 1538 4401-901 Vila Nova de Gaia, Porto Portugal / tel. + 351 223 710 419