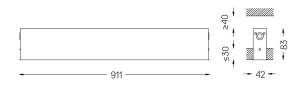

## Finishes

.01 White / RAL 9010
.02 Black / RAL 9005

Mandatory

50047 Recessed fitting acessory

For the specific supply of "DALI 2" drivers, please contact: support@om-light.com

O/M recommends that any false ceilings intended for recessed products should be installed only after the products to be used have been chosen. The same applies when preparing openings for this type of product. O/M recommends reinforcing false ceilings close to any such openings, in accordance with the characteristics of the product to be recessed. The cutout dimensions are for plasterboard ceilings. For other type of material please contact: support@om-light.com

4000K Light Source Luminaire 39W 45,9W Power 3720lm 5100lm Flux Efficiency 1311m/W 81lm/W LOR 73% -UGR <10 \_

**m**m

🖅 37x904

www.om-light.com / mail@om-light.com Rua Maurício Lourenço Oliveira 186, 4405-034 Vila Nova de Gaia, Porto. Portugal. / Apartado 1538 4401-901 Vila Nova de Gaia, Porto Portugal / tel. + 351 223 710 419