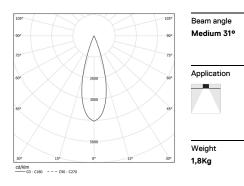

## inVision35 Recessed

21W / 1890lm / 4000K / DALI / Medium 31° / 911mm

63816

Design: O/M + Bartenbach GmbH Recessed luminaire with housing made of aluminium with electrostatic 100% polyester paint with textured finish.

LED CRI>80 / >50.000h, L80/B10 / 2-step MacAdam Power supply included. IP20 | 230Vac | 50/60Hz

| 1000K      | Light Source | Luminaire |
|------------|--------------|-----------|
| Power      | 21W          | 25,6W     |
| Flux       | 2580lm       | 1890lm    |
| Efficiency | 123lm/W      | 74lm/W    |
| LOR        | -            | 73%       |
| UGR        | -            | <10       |