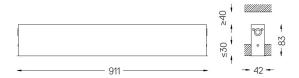

## inVision35 Recessed

21W / 1890lm / 4000K / DALI / Medium 31° / 911mm

63816

Design: O/M + Bartenbach GmbH Recessed luminaire with housing made of aluminium with electrostatic 100% polyester paint with textured finish.