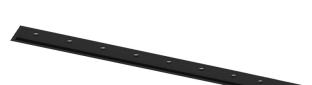

## inVision35 Recessed

21W / 1890lm / 4000K / DALI / Medium 31° / 911mm

63816

Design: O/M + Bartenbach GmbH Recessed luminaire with housing made of aluminium with electrostatic 100% polyester paint with textured finish.

Aluminium anodised end caps with matt finish or electrostatic 100% polyester paint with texturedfinish.

Housing and perforated cover plate made of aluminium with textured-paint finish. With the latest Bartenbach GmbH technology, inVision35 is a discreet solution, that can use great light distribution and visual comfort from a nearly invisible source. Fitting accessories ordered separately.