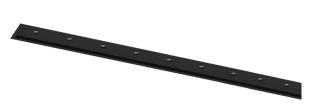

## inVision35 Recessed

39W / 3870lm / 4000K / On/Off / Flood 52° / 911mm

63815

Design: O/M + Bartenbach GmbH Recessed luminaire with housing made of aluminium with electrostatic 100% polyester paint with textured finish.

Aluminium anodised end caps with matt finish or electrostatic 100% polyester paint with texturedfinish.

Housing and perforated cover plate made of aluminium with textured-paint finish. With the latest Bartenbach GmbH technology, inVision35 is a discreet solution, that can use great light distribution and visual comfort from a nearly invisible source. Fitting accessories ordered separately.