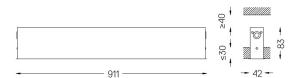

## inVision35 Recessed

39W / 3870lm / 4000K / On/Off / Flood 52° / 911mm

63815

Design: O/M + Bartenbach GmbH Recessed luminaire with housing made of aluminium with electrostatic 100% polyester paint with textured finish.

mm △√37x904

Finishes

O .01 White / RAL 9010 ● .02 Black / RAL 9005

Mandatory 50047 Recessed fitting acessory

O/M recommends that any false ceilings intended for recessed products should be installed only after the products to be used have been chosen. The same applies when preparing openings for this type of product. O/M recommends reinforcing false ceilings close to any such openings, in accordance with the characteristics of the product to be recessed. The cutout dimensions are for plasterboard ceilings. For other type of material please contact: support@om-light.com