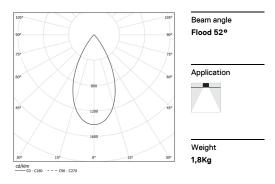

LED CRI>80 / >50.000h, L80/B10 / 2-step MacAdam Power supply included. IP20 | 230Vac | 50/60Hz

| 1000K      | Light Source | Luminaire |
|------------|--------------|-----------|
| Power      | 39W          | 45,9W     |
| Flux       | 5100lm       | 3870lm    |
| Efficiency | 131im/W      | 84lm/W    |
| LOR        | -            | 76%       |
| UGR        | -            | <16       |
|            |              |           |