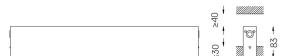

| □ mm | <i>□</i> 37x904 |
|------|-----------------|

Finishes

911

Mandatory 50047 Recessed fitting acessory

O/M recommends that any false ceilings intended for recessed products should be installed only after the products to be used have been chosen. The same applies when preparing openings for this type of product. O/M recommends reinforcing false ceilings close to any such openings, in accordance with the characteristics of the product to be recessed. The cutout dimensions are for plasterboard ceilings. For other type of material please contact: support@om-light.com