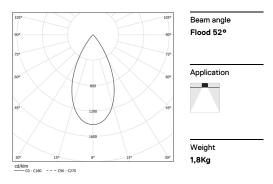

## inVision35 Recessed

21W / 1950lm / 4000K / On/Off / Flood 52° / 911mm

63814

Design: O/M + Bartenbach GmbH Recessed luminaire with housing made of aluminium with electrostatic 100% polyester paint with textured finish.

LED CRI>80 / >50.000h, L80/B10 / 2-step MacAdam Power supply included. IP20 | 230Vac | 50/60Hz

| 1000K      | Light Source | Luminaire |
|------------|--------------|-----------|
| Power      | 21W          | 25,6W     |
| Flux       | 2580lm       | 1950lm    |
| Efficiency | 123Im/W      | 76lm/W    |
| LOR        | -            | 76%       |
| UGR        | -            | <13       |
|            |              |           |