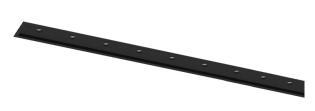

## inVision35 Recessed

21W / 1950lm / 4000K / On/Off / Flood 52° / 911mm

63814

Design: O/M + Bartenbach GmbH Recessed luminaire with housing made of aluminium with electrostatic 100% polyester paint with textured finish.

Aluminium anodised end caps with matt finish or electrostatic 100% polyester paint with texturedfinish.

Housing and perforated cover plate made of aluminium with textured-paint finish. With the latest Bartenbach GmbH technology, inVision35 is a discreet solution, that can use great light distribution and visual comfort from a nearly invisible source. Fitting accessories ordered separately.