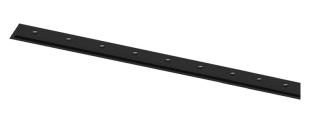

## inVision35 Recessed

39W / 3720Im / 4000K / On/Off / Medium 31° / 911mm

63813

Design: O/M + Bartenbach GmbH Recessed luminaire with housing made of aluminium with electrostatic 100% polyester paint with textured finish.

Aluminium anodised end caps with matt finish or electrostatic 100% polyester paint with texturedfinish.

Housing and perforated cover plate made of aluminium with textured-paint finish. With the latest Bartenbach GmbH technology, inVision35 is a discreet solution, that can use great light distribution and visual comfort from a nearly invisible source. Fitting accessories ordered separately.