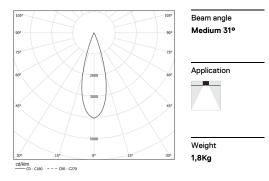

## inVision35 Recessed

39W / 3720Im / 4000K / On/Off / Medium 31° / 911mm

63813

Design: O/M + Bartenbach GmbH Recessed luminaire with housing made of aluminium with electrostatic 100% polyester paint with textured finish.

LED CRI>80 / >50.000h, L80/B10 / 2-step MacAdam Power supply included. IP20 | 230Vac | 50/60Hz

| 1000K      | Light Source | Luminaire |
|------------|--------------|-----------|
| Power      | 39W          | 45,9W     |
| Flux       | 5100lm       | 3720lm    |
| Efficiency | 131lm/W      | 81lm/W    |
| LOR        | -            | 73%       |
| UGR        | -            | <10       |
|            |              |           |