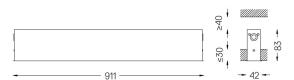

## Mandatory 50047 Recessed fitting acessory

O/M recommends that any false ceilings intended for recessed products should be installed only after the products to be used have been chosen. The same applies when preparing openings for this type of product. O/M recommends reinforcing false ceilings close to any such openings, in accordance with the characteristics of the product to be recessed. The cutout dimensions are for plasterboard ceilings. For other type of material please contact: support@om-light.com