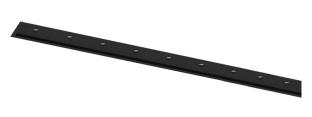

## inVision35 Recessed

21W / 1890lm / 4000K / On/Off / Medium 31° / 911mm

63812

Design: O/M + Bartenbach GmbH Recessed luminaire with housing made of aluminium with electrostatic 100% polyester paint with textured finish.

Aluminium anodised end caps with matt finish or electrostatic 100% polyester paint with texturedfinish.

Housing and perforated cover plate made of aluminium with textured-paint finish. With the latest Bartenbach GmbH technology, inVision35 is a discreet solution, that can use great light distribution and visual comfort from a nearly invisible source. Fitting accessories ordered separately.

Finishes

911

Mandatory 50047 Recessed fitting acessory

O/M recommends that any false ceilings intended for recessed products should be installed only after the products to be used have been chosen. The same applies when preparing openings for this type of product. O/M recommends reinforcing false ceilings close to any such openings, in accordance with the characteristics of the product to be recessed. The cutout dimensions are for plasterboard ceilings. For other type of material please contact: support@om-light.com