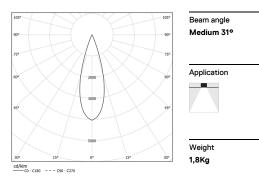

## inVision35 Recessed

21W / 1890lm / 4000K / On/Off / Medium 31° / 911mm

63812

Design: O/M + Bartenbach GmbH Recessed luminaire with housing made of aluminium with electrostatic 100% polyester paint with textured finish.

LED CRI>80 / >50.000h, L80/B10 / 2-step MacAdam Power supply included. IP20 | 230Vac | 50/60Hz

| 1000K      | Light Source | Luminaire |
|------------|--------------|-----------|
| Power      | 21W          | 25,6W     |
| Flux       | 2580lm       | 1890lm    |
| Efficiency | 123Im/W      | 74lm/W    |
| LOR        | -            | 73%       |
| UGR        | -            | <10       |
|            |              |           |