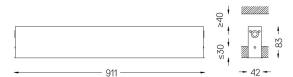

mm △√37x904

Finishes

O .01 White / RAL 9010 ● .02 Black / RAL 9005

Mandatory

50047 Recessed fitting acessory

For the specific supply of "DALI 2" drivers, please contact: support@om-light.com

O/M recommends that any false ceilings intended for recessed products should be installed only after the products to be used have been chosen. The same applies when preparing openings for this type of product. O/M recommends reinforcing false ceilings close to any such openings, in accordance with the characteristics of the product to be recessed. The cutout dimensions are for plasterboard ceilings. For other type of material please contact: support@om-light.com