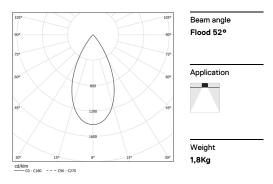

## inVision35 Recessed

39W / 2940Im / 3000K / DALI / Flood 52° / 911mm

63811

Design: O/M + Bartenbach GmbH Recessed luminaire with housing made of aluminium with electrostatic 100% polyester paint with textured finish.

LED CRI>90 / >50.000h, L80/B10 / 2-step MacAdam Power supply included. IP20 | 230Vac | 50/60Hz

| 1000K      | Light Source | Luminaire |
|------------|--------------|-----------|
| Power      | 39W          | 45,9W     |
| Flux       | 3870lm       | 2940lm    |
| Efficiency | 99lm/W       | 64lm/W    |
| LOR        | -            | 76%       |
| UGR        | -            | <16       |
|            |              |           |