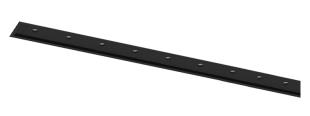

## inVision35 Recessed

39W / 2940Im / 3000K / DALI / Flood 52° / 911mm

63811

Design: O/M + Bartenbach GmbH Recessed luminaire with housing made of aluminium with electrostatic 100% polyester paint with textured finish.

Aluminium anodised end caps with matt finish or electrostatic 100% polyester paint with texturedfinish.

Housing and perforated cover plate made of aluminium with textured-paint finish. With the latest Bartenbach GmbH technology, inVision35 is a discreet solution, that can use great light distribution and visual comfort from a nearly invisible source. Fitting accessories ordered separately.