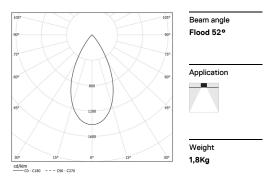

## inVision35 Recessed

21W / 1470Im / 3000K / DALI / Flood 52° / 911mm

63810

Design: O/M + Bartenbach GmbH Recessed luminaire with housing made of aluminium with electrostatic 100% polyester paint with textured finish.

LED CRI>90 / >50.000h, L80/B10 / 2-step MacAdam Power supply included. IP20 | 230Vac | 50/60Hz

| 3000K      | Light Source | Luminaire |
|------------|--------------|-----------|
| Power      | 21W          | 25,6W     |
| Flux       | 1935lm       | 1470lm    |
| Efficiency | 92lm/W       | 57lm/W    |
| LOR        | -            | 76%       |
| UGR        | -            | <13       |
|            |              |           |