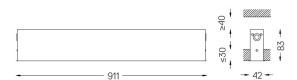

mm △√37x904

Finishes

O .01 White / RAL 9010 ● .02 Black / RAL 9005

Mandatory 50047 Recessed fitting acessory

For the specific supply of "DALI 2" drivers, please contact: support@om-light.com

O/M recommends that any false ceilings intended for recessed products should be installed only after the products to be used have been chosen. The same applies when preparing openings for this type of product. O/M recommends reinforcing false ceilings close to any such openings, in accordance with the characteristics of the product to be recessed. The cutout dimensions are for plasterboard ceilings. For other type of material please contact: support@om-light.com