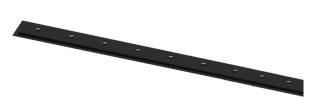

## inVision35 Recessed

21W / 1470Im / 3000K / DALI / Flood 52° / 911mm

63810

Design: O/M + Bartenbach GmbH Recessed luminaire with housing made of aluminium with electrostatic 100% polyester paint with textured finish.

Aluminium anodised end caps with matt finish or electrostatic 100% polyester paint with texturedfinish.

Housing and perforated cover plate made of aluminium with textured-paint finish. With the latest Bartenbach GmbH technology, inVision35 is a discreet solution, that can use great light distribution and visual comfort from a nearly invisible source. Fitting accessories ordered separately.