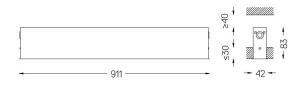

## inVision35 Recessed

39W / 2820lm / 3000K / DALI / Medium 31° / 911mm

63809

Design: O/M + Bartenbach GmbH Recessed luminaire with housing made of aluminium with electrostatic 100% polyester paint with textured finish.

## Finishes

.01 White / RAL 9010
.02 Black / RAL 9005

Mandatory

50047 Recessed fitting acessory

For the specific supply of "DALI 2" drivers, please contact: support@om-light.com

O/M recommends that any false ceilings intended for recessed products should be installed only after the products to be used have been chosen. The same applies when preparing openings for this type of product. O/M recommends reinforcing false ceilings close to any such openings, in accordance with the characteristics of the product to be recessed. The cutout dimensions are for plasterboard ceilings. For other type of material please contact: support@om-light.com