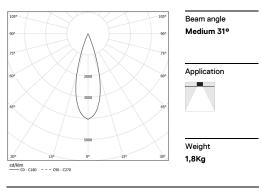

## inVision35 Recessed

39W / 2820lm / 3000K / DALI / Medium 31° / 911mm

63809

Design: O/M + Bartenbach GmbH Recessed luminaire with housing made of aluminium with electrostatic 100% polyester paint with textured finish.

3000K Light Source Luminaire 39W 45,9W Power 2820lm 3870lm Flux Efficiency 99lm/W 61lm/W LOR 73% . UGR <10 \_

**m**m

⊿ 37x904

www.om-light.com / mail@om-light.com Rua Maurício Lourenço Oliveira 186, 4405-034 Vila Nova de Gaia, Porto. Portugal. / Apartado 1538 4401-901 Vila Nova de Gaia, Porto Portugal / tel. + 351 223 710 419