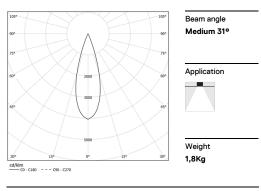

## inVision35 Recessed

21W / 1410lm / 3000K / DALI / Medium 31° / 911mm

63808

Design: O/M + Bartenbach GmbH Recessed luminaire with housing made of aluminium with electrostatic 100% polyester paint with textured finish.

3000K Light Source Luminaire 21W 25,6W Power 1935lm 1410lm Flux Efficiency 92lm/W 55lm/W LOR 73% \_ UGR <10 \_

nm 🗌

⊿ 37x904

www.om-light.com / mail@om-light.com Rua Maurício Lourenço Oliveira 186, 4405-034 Vila Nova de Gaia, Porto. Portugal. / Apartado 1538 4401-901 Vila Nova de Gaia, Porto Portugal / tel. +351 223 710 419