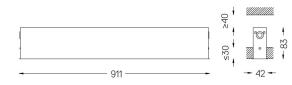

## inVision35 Recessed

21W / 1410lm / 3000K / DALI / Medium 31° / 911mm

63808

Design: O/M + Bartenbach GmbH Recessed luminaire with housing made of aluminium with electrostatic 100% polyester paint with textured finish.

## Finishes

.01 White / RAL 9010
.02 Black / RAL 9005

Mandatory

50047 Recessed fitting acessory

For the specific supply of "DALI 2" drivers, please contact: support@om-light.com

O/M recommends that any false ceilings intended for recessed products should be installed only after the products to be used have been chosen. The same applies when preparing openings for this type of product. O/M recommends reinforcing false ceilings close to any such openings, in accordance with the characteristics of the product to be recessed. The cutout dimensions are for plasterboard ceilings. For other type of material please contact: support@om-light.com