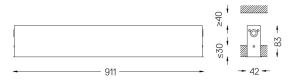

## inVision35 Recessed

39W / 2940lm / 3000K / On/Off / Flood 52° / 911mm

63807

Design: O/M + Bartenbach GmbH Recessed luminaire with housing made of aluminium with electrostatic 100% polyester paint with textured finish.

mm △√37x904

Finishes

Mandatory 50047 Recessed fitting acessory

O/M recommends that any false ceilings intended for recessed products should be installed only after the products to be used have been chosen. The same applies when preparing openings for this type of product. O/M recommends reinforcing false ceilings close to any such openings, in accordance with the characteristics of the product to be recessed. The cutout dimensions are for plasterboard ceilings. For other type of material please contact: support@om-light.com