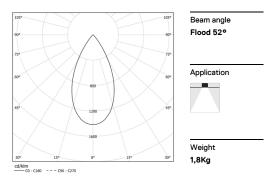

## inVision35 Recessed

39W / 2940lm / 3000K / On/Off / Flood 52° / 911mm

63807

Design: O/M + Bartenbach GmbH Recessed luminaire with housing made of aluminium with electrostatic 100% polyester paint with textured finish.

LED CRI>90 / >50.000h, L80/B10 / 2-step MacAdam Power supply included. IP20 | 230Vac | 50/60Hz

| 1000K      | Light Source | Luminaire |
|------------|--------------|-----------|
| Power      | 39W          | 45,9W     |
| Flux       | 3870lm       | 2940lm    |
| Efficiency | 99lm/W       | 64lm/W    |
| LOR        | -            | 76%       |
| UGR        | -            | <16       |
|            |              |           |