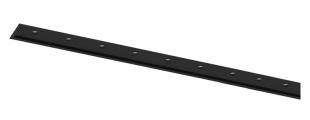

## inVision35 Recessed

39W / 2940lm / 3000K / On/Off / Flood 52° / 911mm

63807

Design: O/M + Bartenbach GmbH Recessed luminaire with housing made of aluminium with electrostatic 100% polyester paint with textured finish.

Aluminium anodised end caps with matt finish or electrostatic 100% polyester paint with texturedfinish.

Housing and perforated cover plate made of aluminium with textured-paint finish. With the latest Bartenbach GmbH technology, inVision35 is a discreet solution, that can use great light distribution and visual comfort from a nearly invisible source. Fitting accessories ordered separately.

mm △√37x904

Finishes

Mandatory 50047 Recessed fitting acessory

O/M recommends that any false ceilings intended for recessed products should be installed only after the products to be used have been chosen. The same applies when preparing openings for this type of product. O/M recommends reinforcing false ceilings close to any such openings, in accordance with the characteristics of the product to be recessed. The cutout dimensions are for plasterboard ceilings. For other type of material please contact: support@om-light.com