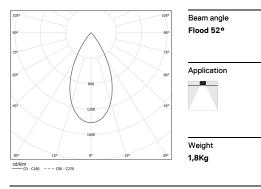

2700K Light Source Luminaire 39W 45,9W Power 2730lm 3600lm Flux Efficiency 92lm/W 60lm/W LOR 76% \_ UGR <16 \_

nm 🗌

🖅 37x904

This page was generated on 2025-08-28. Click here for the latest version.

www.om-light.com / mail@om-light.com Rua Maurício Lourenço Oliveira 186, 4405-034 Vila Nova de Gaia, Porto. Portugal. / Apartado 1538 4401-901 Vila Nova de Gaia, Porto Portugal / tel. +351 223 710 419