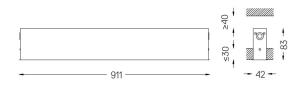

## inVision35 Recessed

39W / 2730lm / 2700K / DALI / Flood 52° / 911mm

63803

Design: O/M + Bartenbach GmbH Recessed luminaire with housing made of aluminium with electrostatic 100% polyester paint with textured finish.

## Finishes

.01 White / RAL 9010
.02 Black / RAL 9005

Mandatory

50047 Recessed fitting acessory

For the specific supply of "DALI 2" drivers, please contact: support@om-light.com

O/M recommends that any false ceilings intended for recessed products should be installed only after the products to be used have been chosen. The same applies when preparing openings for this type of product. O/M recommends reinforcing false ceilings close to any such openings, in accordance with the characteristics of the product to be recessed. The cutout dimensions are for plasterboard ceilings. For other type of material please contact: support@om-light.com