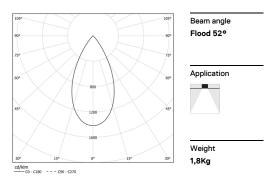

LED CRI>90 / >50.000h, L80/B10 / 2-step MacAdam Power supply included. IP20 | 230Vac | 50/60Hz

| <b>●</b> 2700K | Light Source | Luminaire |
|----------------|--------------|-----------|
| Power          | 21W          | 25,6W     |
| Flux           | 1800lm       | 1380lm    |
| Efficiency     | 86lm/W       | 54lm/W    |
| LOR            | -            | 77%       |
| UGR            | -            | <13       |
|                |              |           |