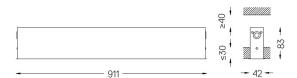

mm △√37x904

Finishes

O .01 White / RAL 9010 ● .02 Black / RAL 9005

Mandatory

50047 Recessed fitting acessory

For the specific supply of "DALI 2" drivers, please contact: support@om-light.com

O/M recommends that any false ceilings intended for recessed products should be installed only after the products to be used have been chosen. The same applies when preparing openings for this type of product. O/M recommends reinforcing false ceilings close to any such openings, in accordance with the characteristics of the product to be recessed. The cutout dimensions are for plasterboard ceilings. For other type of material please contact: support@om-light.com