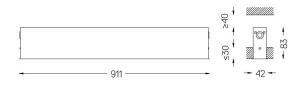

## inVision35 Recessed

39W / 2610lm / 2700K / DALI / Medium 31° / 911mm

63801

Design: O/M + Bartenbach GmbH Recessed luminaire with housing made of aluminium with electrostatic 100% polyester paint with textured finish.

## Finishes

.01 White / RAL 9010
 .02 Black / RAL 9005

Mandatory

50047 Recessed fitting acessory

For the specific supply of "DALI 2" drivers, please contact: support@om-light.com

O/M recommends that any false ceilings intended for recessed products should be installed only after the products to be used have been chosen. The same applies when preparing openings for this type of product. O/M recommends reinforcing false ceilings close to any such openings, in accordance with the characteristics of the product to be recessed. The cutout dimensions are for plasterboard ceilings. For other type of material please contact: support@om-light.com