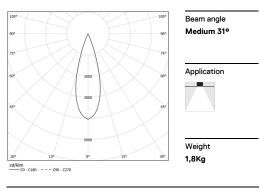

## inVision35 Recessed

39W / 2610lm / 2700K / DALI / Medium 31° / 911mm

63801

Design: O/M + Bartenbach GmbH Recessed luminaire with housing made of aluminium with electrostatic 100% polyester paint with textured finish.

 Power
 39W

 Flux
 3600lm

 Efficiency
 92lm/W

 LOR

 UGR

Light Source

nm.

2700K

🖅 37x904

Luminaire

45,9W

2610lm

57lm/W

73%

<10

This page was generated on 2025-08-28. Click here for the latest version.