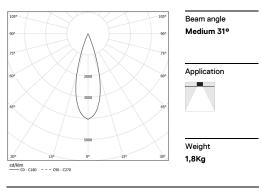

## inVision35 Recessed

21W / 1320lm / 2700K / DALI / Medium 31° / 911mm

63800

Design: O/M + Bartenbach GmbH Recessed luminaire with housing made of aluminium with electrostatic 100% polyester paint with textured finish.

2700K Light Source Luminaire 21W 25,6W Power 1320lm 1800lm Flux Efficiency 86lm/W 52lm/W LOR 73% \_ UGR <10 \_

nm 🗌

⊿ 37x904

www.om-light.com / mail@om-light.com Rua Maurício Lourenço Oliveira 186, 4405-034 Vila Nova de Gaia, Porto. Portugal. / Apartado 1538 4401-901 Vila Nova de Gaia, Porto Portugal / tel. +351 223 710 419