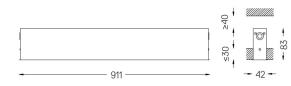

## inVision35 Recessed

21W / 1320lm / 2700K / DALI / Medium 31° / 911mm

63800

Design: O/M + Bartenbach GmbH Recessed luminaire with housing made of aluminium with electrostatic 100% polyester paint with textured finish.

## Finishes

.01 White / RAL 9010
.02 Black / RAL 9005

Mandatory

50047 Recessed fitting acessory

For the specific supply of "DALI 2" drivers, please contact: support@om-light.com

O/M recommends that any false ceilings intended for recessed products should be installed only after the products to be used have been chosen. The same applies when preparing openings for this type of product. O/M recommends reinforcing false ceilings close to any such openings, in accordance with the characteristics of the product to be recessed. The cutout dimensions are for plasterboard ceilings. For other type of material please contact: support@om-light.com