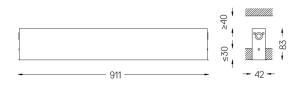

## inVision35 Recessed

39W / 2730lm / 2700K / On/Off / Flood 52° / 911mm

63799

Design: O/M + Bartenbach GmbH Recessed luminaire with housing made of aluminium with electrostatic 100% polyester paint with textured finish.

2700K Light Source Luminaire 39W 45,9W Power 2730lm 3600lm Flux Efficiency 92lm/W 60lm/W LOR 76% \_ UGR <16 \_

mm

🖅 37x904

www.om-light.com / mail@om-light.com Rua Maurício Lourenço Oliveira 186, 4405-034 Vila Nova de Gaia, Porto. Portugal. / Apartado 1538 4401-901 Vila Nova de Gaia, Porto Portugal / tel. + 351 223 710 419