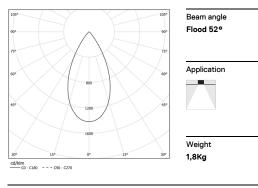

## inVision35 Recessed

39W / 2730lm / 2700K / On/Off / Flood 52° / 911mm

63799

Design: O/M + Bartenbach GmbH Recessed luminaire with housing made of aluminium with electrostatic 100% polyester paint with textured finish.

2700K Light Source Luminaire 39W 45,9W Power 2730lm 3600lm Flux Efficiency 92lm/W 60lm/W LOR 76% \_ UGR <16 \_

mm

🖅 37x904

www.om-light.com / mail@om-light.com Rua Maurício Lourenço Oliveira 186, 4405-034 Vila Nova de Gaia, Porto. Portugal. / Apartado 1538 4401-901 Vila Nova de Gaia, Porto Portugal / tel. + 351 223 710 419