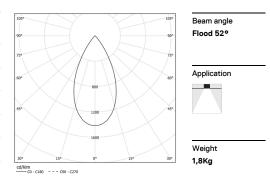

LED CRI>90 / >50.000h, L80/B10 / 2-step MacAdam Power supply included. IP20 | 230Vac | 50/60Hz

| 2700K      | Light Source | Luminaire |
|------------|--------------|-----------|
| Power      | 21W          | 25,6W     |
| Flux       | 1800lm       | 1380lm    |
| Efficiency | 86lm/W       | 54lm/W    |
| LOR        | -            | 77%       |
| UGR        | -            | <13       |