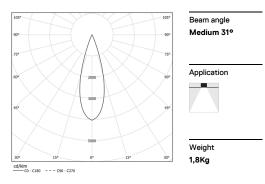

## inVision35 Recessed

39W / 2610Im / 2700K / On/Off / Medium 31° / 911mm

63797

Design: O/M + Bartenbach GmbH Recessed luminaire with housing made of aluminium with electrostatic 100% polyester paint with textured finish.

LED CRI>90 / >50.000h, L80/B10 / 2-step MacAdam Power supply included. IP20 | 230Vac | 50/60Hz

| 2700K      | Light Source | Luminaire |
|------------|--------------|-----------|
| Power      | 39W          | 45,9W     |
| Flux       | 3600lm       | 2610lm    |
| Efficiency | 92lm/W       | 57lm/W    |
| LOR        | -            | 73%       |
| UGR        | -            | <10       |
|            |              |           |