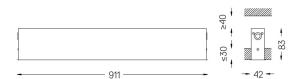

## inVision35 Recessed

39W / 2610Im / 2700K / On/Off / Medium 31° / 911mm

63797

Design: O/M + Bartenbach GmbH Recessed luminaire with housing made of aluminium with electrostatic 100% polyester paint with textured finish.

## Mandatory

50047 Recessed fitting acessory

O/M recommends that any false ceilings intended for recessed products should be installed only after the products to be used have been chosen. The same applies when preparing openings for this type of product. O/M recommends reinforcing false ceilings close to any such openings, in accordance with the characteristics of the product to be recessed. The cutout dimensions are for plasterboard ceilings. For other type of material please contact: support@om-light.com