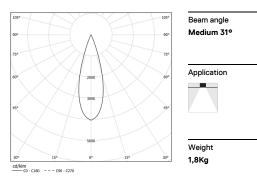

## inVision35 Recessed

21W / 1320lm / 2700K / On/Off / Medium 31° / 911mm

63796

Design: O/M + Bartenbach GmbH Recessed luminaire with housing made of aluminium with electrostatic 100% polyester paint with textured finish.

LED CRI>90 / >50.000h, L80/B10 / 2-step MacAdam Power supply included. IP20 | 230Vac | 50/60Hz

| <b>●</b> 2700K | Light Source | Luminaire |
|----------------|--------------|-----------|
| Power          | 21W          | 25,6W     |
| Flux           | 1800lm       | 1320lm    |
| Efficiency     | 86lm/W       | 52lm/W    |
| LOR            | -            | 73%       |
| UGR            | -            | <10       |
|                |              |           |