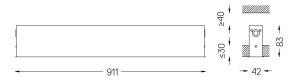

## inVision35 Recessed

21W / 1320lm / 2700K / On/Off / Medium 31° / 911mm

63796

Design: O/M + Bartenbach GmbH Recessed luminaire with housing made of aluminium with electrostatic 100% polyester paint with textured finish.

## Mandatory 50047 Recessed fitting acessory

O/M recommends that any false ceilings intended for recessed products should be installed only after the products to be used have been chosen. The same applies when preparing openings for this type of product. O/M recommends reinforcing false ceilings close to any such openings, in accordance with the characteristics of the product to be recessed. The cutout dimensions are for plasterboard ceilings. For other type of material please contact: support@om-light.com