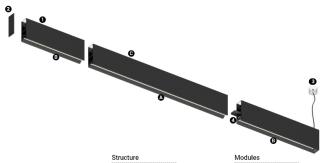

## O/M

1 Profile 2 End caps 3 Fitting accessories 4 Profile coupling Modules A inFinit module (middle) B inFinit module (end) C Indirect module

## inFinit Made-to-measure

27+56W / 2880+2720lm / 4000K / DALI / Wide flood 76° / batwing / 2304mm

63785

Product timing available by request

Design: OM + Bartenbach GmbH Pendant direct and indirect module with housing made of aluminium with electrostatic 100% polyester paint.

Direct light: Linear extruded lenses (Lightstream) combined with a secondary reflector, integrated into an extruded aluminium profile.

Indirect light: Linear lenses for batwing effect protected by a transparent polycarbonate diffuser.