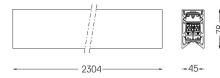

## inFinit Made-to-measure

27+56W / 2880+2720lm / 4000K / DALI / Wide flood 76° / batwing / 2304mm

63785

Product timing available by request

Design: OM + Bartenbach GmbH Pendant direct and indirect module with housing made of aluminium with electrostatic 100% polyester paint.