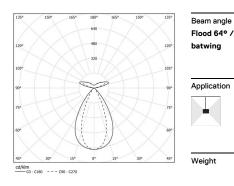

## inFinit Made-to-measure

14+28W / 1440+1360lm / 4000K / DALI / Flood 64° / batwing / 1152mm

63780

Product timing available by request

Design: OM + Bartenbach GmbH Pendant direct and indirect module with housing made of aluminium with electrostatic 100% polyester

LED CRI>90 / >50.000h, L80/B10 / 2-step MacAdam Power supply included. IP20 | 230Vac | 50/60Hz

| 1000K      | Light Source | Luminaire   |
|------------|--------------|-------------|
| Power      | 14+28W       | 17,1+34,1W  |
| Flux       | 1800+1720lm  | 1440+1360lm |
| Efficiency | 84lm/W       | 55lm/W      |
| LOR        | -            | 80%         |
| UGR        | -            | <16         |