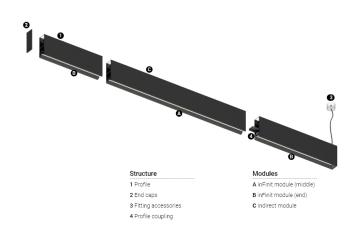

## inFinit Made-to-measure

14+28W / 1440+1360lm / 4000K / DALI / Flood 64° / batwing / 1152mm

63780

Product timing available by request

Design: OM + Bartenbach GmbH Pendant direct and indirect module with housing made of aluminium with electrostatic 100% polyester

1152-