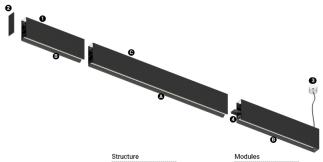

## O/M

1 Profile 2 End caps 3 Fitting accessories 4 Profile coupling Modules A inFinit module (middle) B inFinit module (end) C Indirect module