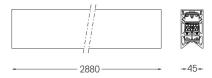

## inFinit Made-to-measure

33+70W / 3400+3200lm / 3000K / DALI / Wide flood 76° / batwing / 2880mm

63779

Product timing available by request

Design: OM + Bartenbach GmbH Pendant direct and indirect module with housing made of aluminium with electrostatic 100% polyester paint.

Ream angle Wide flood 76° / batwing Application Weight

Finishes

.04 Matt White
.05 Matt Black

For the specific supply of "DALI 2" drivers, please contact: support@om-light.com

Choose the length and layout of the system exactly as you want it, to model the right lighting functions for different tasks. For further information please contact: support@om-light.com