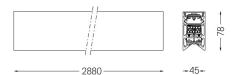

mm

Finishes

O .04 Matt White • .05 Matt Black

For the specific supply of "DALI 2" drivers, please contact: support@om-light.com

Choose the length and layout of the system exactly as you want it, to model the right lighting functions for different tasks. For further information please contact: support@om-light.com