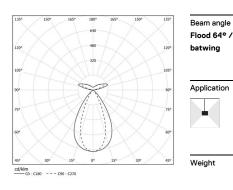

## inFinit Made-to-measure

33+70W / 3400+3200lm / 3000K / DALI / Flood 64° / batwing / 2880mm

63778

Product timing available by request

Design: OM + Bartenbach GmbH Pendant direct and indirect module with housing made of aluminium with electrostatic 100% polyester

LED CRI>90 / >50.000h, L80/B10 / 2-step MacAdam Power supply included. IP20 | 230Vac | 50/60Hz

| ● 3000K    | Light Source | Luminaire   |
|------------|--------------|-------------|
| Power      | 33+70W       | 38,8+82,4W  |
| Flux       | 4200+4000lm  | 3400+3200lm |
| Efficiency | 80lm/W       | 54lm/W      |
| LOR        | -            | 80%         |
| UGR        | -            | <16         |