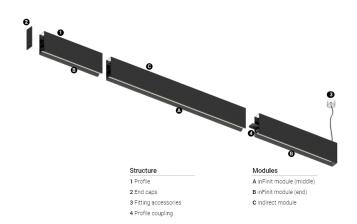

## inFinit Made-to-measure

33+70W / 3400+3200lm / 3000K / DALI / Flood 64° / batwing / 2880mm

63778

Product timing available by request

Design: OM + Bartenbach GmbH Pendant direct and indirect module with housing made of aluminium with electrostatic 100% polyester

Direct light: Linear extruded lenses (Lightstream) combined with a secondary reflector, integrated into an extruded aluminium profile.

Indirect light: Linear lenses for batwing effect protected by a transparent polycarbonate diffuser.