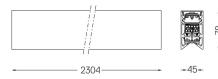

## inFinit Made-to-measure

27+56W / 2720+2560lm / 3000K / DALI / Wide flood 76° / batwing / 2304mm

63777

Product timing available by request

Design: OM + Bartenbach GmbH Pendant direct and indirect module with housing made of aluminium with electrostatic 100% polyester paint.