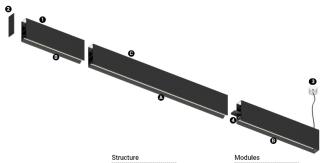

## O/M

1 Profile 2 End caps 3 Fitting accessories 4 Profile coupling Modules A inFinit module (middle) B inFinit module (end) C Indirect module