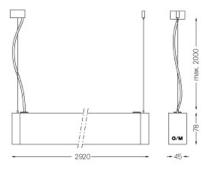

## **O/M**

56+70W\* / 6000+4400Im\* / 2200K-5000K / 63770 DALI / Flood 64° / batwing / 2920mm

Minimum quantity requested for purchase orders (>200m)

Design: OM + Bartenbach GmbH Pendant direct and indirect luminaire with housing made of aluminium in matte finish.

Aluminium anodised end caps with matt finish. Linear extruded lenses (Lightstream) combined with a secondary reflector, integrated into an extruded aluminium profile.

Indirect light: Linear lenses for batwing effect protected by a transparent polycarbonate diffuser. Fitting accessories ordered separately.