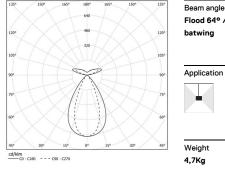

Flood 64° / batwing Application

Weight

Finishes

O .04 Matt White • .05 Matt Black

Mandatory 59054 Pendant direct/indirect fitting accessory 56051 Clear Base DALI ø60x35mm

This page was generated on 2025-09-13. Click here for the latest version.