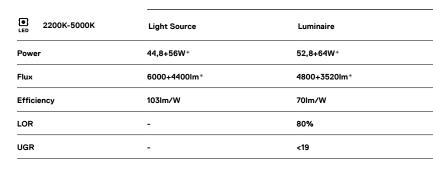

## inFinit Pendant direct/indirect

44,8+56W\* / 4800+3520Im\* / 2200K-5000K / DALI / Wide flood 76° / batwing / 2344mm 63769

Minimum quantity requested for purchase orders (>200m)

Design: OM + Bartenbach GmbH Pendant direct and indirect luminaire with housing made of aluminium in matte finish.

LED CRI>80 / >50.000h, L80/B10 / 2-step MacAdam Power supply included. IP20 | 230Vac | 50/60Hz

 135\*
 150\*
 160\*
 160\*
 160\*
 100\*
 135\*

 120\*
 400
 70\*
 100\*
 100\*
 100\*
 100\*
 100\*
 100\*
 100\*
 100\*
 100\*
 100\*
 100\*
 100\*
 100\*
 100\*
 100\*
 100\*
 100\*
 100\*
 100\*
 100\*
 100\*
 100\*
 100\*
 100\*
 100\*
 100\*
 100\*
 100\*
 100\*
 100\*
 100\*
 100\*
 100\*
 100\*
 100\*
 100\*
 100\*
 100\*
 100\*
 100\*
 100\*
 100\*
 100\*
 100\*
 100\*
 100\*
 100\*
 100\*
 100\*
 100\*
 100\*
 100\*
 100\*
 100\*
 100\*
 100\*
 100\*
 100\*
 100\*
 100\*
 100\*
 100\*
 100\*
 100\*
 100\*
 100\*
 100\*
 100\*
 100\*
 100\*
 100\*
 100\*
 100\*
 100\*
 100\*
 100\*
 100\*
 100\*
 100\*
 100\*
 100\*
 100\*
 100\*
 100\*
 100\*
 100\*
 100\*
 100\*
 100\*
 100\*
 <t