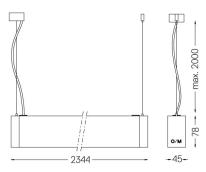

## inFinit Pendant direct/indirect

44,8+56W\* / 4800+3520Im\* / 2200K-5000K / DALI / Wide flood 76° / batwing / 2344mm 63769

Minimum quantity requested for purchase orders (>200m)

Design: OM + Bartenbach GmbH Pendant direct and indirect luminaire with housing made of aluminium in matte finish.

Finishes

.04 Matt White
.05 Matt Black

Mandatory 59054 Pendant direct/indirect fitting accessory 56051 Clear Base DALI

ø60x35mm

mm\_

This page was generated on 2025-09-13. Click here for the latest version.