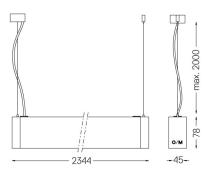

## **O/M**

## inFinit Pendant direct/indirect

44,8+56W\* / 4800+3520Im\* / 2200K-5000K 63768 / DALI / Flood 64° / batwing / 2344mm

Minimum quantity requested for purchase orders (>200m)

Design: OM + Bartenbach GmbH Pendant direct and indirect luminaire with housing made of aluminium in matte finish.

Aluminium anodised end caps with matt finish. Linear extruded lenses (Lightstream) combined with a secondary reflector, integrated into an extruded aluminium profile.

Indirect light: Linear lenses for batwing effect protected by a transparent polycarbonate diffuser. Fitting accessories ordered separately.