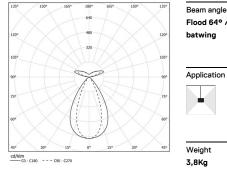

## inFinit Pendant direct/indirect

44,8+56W\* / 4800+3520Im\* / 2200K-5000K 63768 / DALI / Flood 64° / batwing / 2344mm

Minimum quantity requested for purchase orders (>200m)

Design: OM + Bartenbach GmbH Pendant direct and indirect luminaire with housing made of aluminium in matte finish.

LED CRI>80 / >50.000h, L80/B10 / 2-step MacAdam Power supply included. IP20 | 230Vac | 50/60Hz

| 2200K-5000K |              |              |
|-------------|--------------|--------------|
|             | Light Source | Luminaire    |
| Power       | 44,8+56W*    | 52,8+64W*    |
| Flux        | 6000+4400lm* | 4800+3520Im* |
| Efficiency  | 103lm/W      | 70lm/W       |
| LOR         | -            | 80%          |
| UGR         | -            | <13          |
|             |              |              |