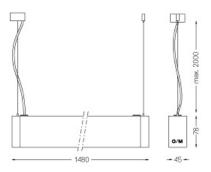

## **O/M**

28+35W\* / 3000+2200Im\* / 2200K-5000K / 63767 DALI / Wide flood 76° / batwing / 1480mm

Minimum quantity requested for purchase orders (>200m)

Design: OM + Bartenbach GmbH Pendant direct and indirect luminaire with housing made of aluminium in matte finish.

Aluminium anodised end caps with matt finish. Linear extruded lenses (Lightstream) combined with a secondary reflector, integrated into an extruded aluminium profile.

Indirect light: Linear lenses for batwing effect protected by a transparent polycarbonate diffuser. Fitting accessories ordered separately.