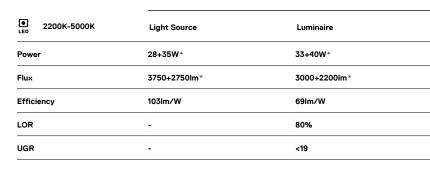

## **O/M**

28+35W\* / 3000+2200Im\* / 2200K-5000K / 63767 DALI / Wide flood 76° / batwing / 1480mm

Minimum quantity requested for purchase orders (>200m)

Design: OM + Bartenbach GmbH Pendant direct and indirect luminaire with housing made of aluminium in matte finish.

LED CRI>80 / >50.000h, L80/B10 / 2-step MacAdam Power supply included. IP20 | 230Vac | 50/60Hz

1 mm

O .04 Matt White • .05 Matt Black

Mandatory 59054 Pendant direct/indirect fitting accessory 56051 Clear Base DALI ø60x35mm