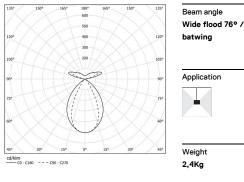

## **O/M**

28+35W\* / 3000+2200Im\* / 2200K-5000K / 63767 DALI / Wide flood 76° / batwing / 1480mm

Minimum quantity requested for purchase orders (>200m)

Design: OM + Bartenbach GmbH Pendant direct and indirect luminaire with housing made of aluminium in matte finish.