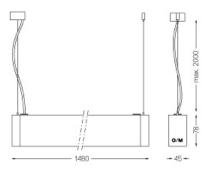

## **O/M**

28+35W\* / 3000+2200Im\* / 2200K-5000K / 63766 DALI / Flood 64° / batwing / 1480mm

Minimum quantity requested for purchase orders (>200m)

Design: OM + Bartenbach GmbH Pendant direct and indirect luminaire with housing made of aluminium in matte finish.

Aluminium anodised end caps with matt finish. Linear extruded lenses (Lightstream) combined with a secondary reflector, integrated into an extruded aluminium profile.

Indirect light: Linear lenses for batwing effect protected by a transparent polycarbonate diffuser. Fitting accessories ordered separately.