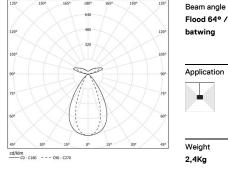

## **O/M**

28+35W\* / 3000+2200Im\* / 2200K-5000K / 63766 DALI / Flood 64° / batwing / 1480mm

Minimum quantity requested for purchase orders (>200m)

Design: OM + Bartenbach GmbH Pendant direct and indirect luminaire with housing made of aluminium in matte finish.

Aluminium anodised end caps with matt finish. Linear extruded lenses (Lightstream) combined with a secondary reflector, integrated into an extruded aluminium profile.

Indirect light: Linear lenses for batwing effect protected by a transparent polycarbonate diffuser. Fitting accessories ordered separately.

LED CRI>80 / >50.000h, L80/B10 / 2-step MacAdam Power supply included. IP20 | 230Vac | 50/60Hz

| ● 2200K-5000K | Light Source | Luminaire    |
|---------------|--------------|--------------|
| Power         | 28+35W*      | 33+40W*      |
| Flux          | 3750+2750lm* | 3000+2200lm* |
| Efficiency    | 103lm/W      | 69lm/W       |
| LOR           | -            | 80%          |
| UGR           | -            | <13          |
|               |              |              |