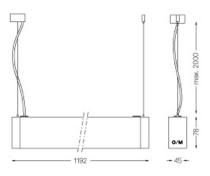

## inFinit Pendant direct/indirect

22,4+28W\* / 2400+1760Im\* / 2200K-5000K / DALI / Flood 64° / batwing / 1192mm 63764

Minimum quantity requested for purchase orders (>200m)

Design: OM + Bartenbach GmbH Pendant direct and indirect luminaire with housing made of aluminium in matte finish. Aluminium anodised end caps with matt finish.

Linear extruded lenses (Lightstream) combined with a secondary reflector, integrated into an extruded aluminium profile.

Indirect light: Linear lenses for batwing effect protected by a transparent polycarbonate diffuser. Fitting accessories ordered separately.